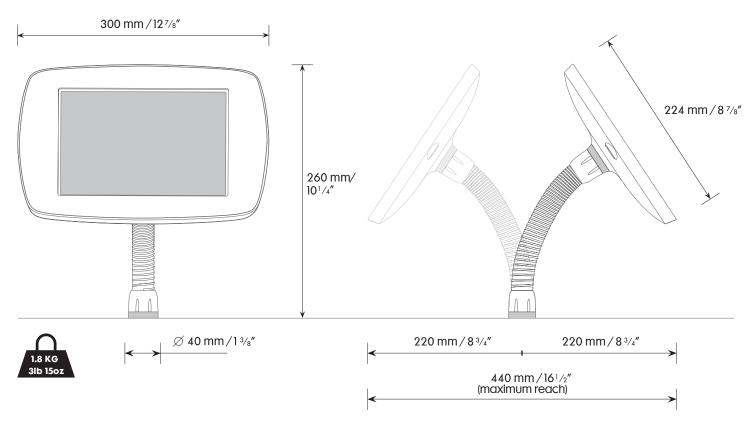

### **Data sheet: Bouncepad Flex**

The Bouncepad Flex gives you the freedom to move the screen to any position and once released, your Bouncepad stays put. You can also easily twist the screen between landscape and portrait orientation.