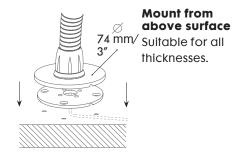

### **Mount from** below surface Not suitable for

surfaces thicker than 35 mm / 13/8"