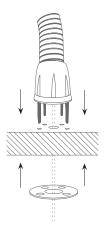

### **Mount from** below surface Not suitable for

surfaces thicker than 35 mm / 13/8"